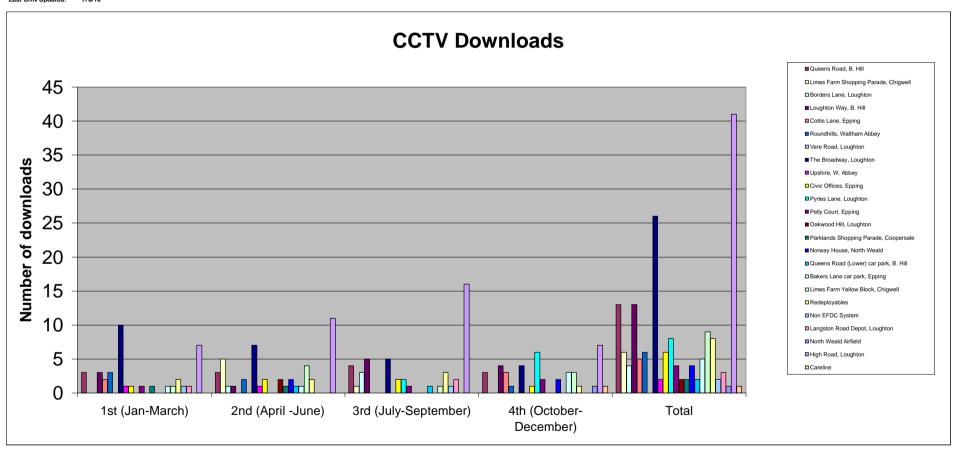

| Quarter                | High<br>Road,<br>Loughton |    | Limes<br>Farm<br>Shopping<br>Parade,<br>Chigwell | Borders<br>Lane,<br>Loughton | Loughton<br>Way, B.<br>Hill | Cottis<br>Lane,<br>Epping | Roundhills,<br>Waltham<br>Abbey | Vere<br>Road,<br>Loughton | The<br>Broadway,<br>Loughton |   | Civic<br>Offices,<br>Epping | Pyrles<br>Lane,<br>Loughton | Court, | Oakwood<br>Hill,<br>Loughton |   | North | Road | Bakers<br>Lane car<br>park,<br>Epping | Limes<br>Farm<br>Yellow<br>Block,<br>Chigwell | Redeployables | Non EEDC | Langston<br>Road<br>Depot,<br>Loughton | North<br>Weald<br>Airfield | Careline | TOTAL |
|------------------------|---------------------------|----|--------------------------------------------------|------------------------------|-----------------------------|---------------------------|---------------------------------|---------------------------|------------------------------|---|-----------------------------|-----------------------------|--------|------------------------------|---|-------|------|---------------------------------------|-----------------------------------------------|---------------|----------|----------------------------------------|----------------------------|----------|-------|
| 1st (Jan-March)        | 7                         | 3  | 0                                                |                              | 3                           | 2                         | 3                               |                           | 10                           | 1 | 1                           |                             | 1      |                              | 1 |       |      | 1                                     | 1                                             | 2             | 1        | 1                                      |                            |          | 38    |
| 2nd (April -June)      | 11                        | 3  | 5                                                | 1                            | 1                           |                           | 2                               |                           | 7                            | 1 | 2                           |                             |        | 2                            | 1 | 2     | 1    | 1                                     | 4                                             | 2             |          |                                        |                            |          | 46    |
| 3rd (July-September)   | 16                        | 4  | 1                                                | 3                            | 5                           |                           |                                 |                           | 5                            |   | 2                           | 2                           | 1      |                              |   |       | 1    |                                       | 1                                             | 3             | 1        | 2                                      |                            |          | 47    |
| 4th (October-December) | 7                         | 3  |                                                  |                              | 4                           | 3                         | 1                               |                           | 4                            |   | 1                           | 6                           | 2      |                              |   | 2     |      | 3                                     | 3                                             | 1             |          |                                        | 1                          | 1        | 42    |
| Total                  | 41                        | 13 | 6                                                | 4                            | 13                          | 5                         | 6                               | 0                         | 26                           | 2 | 6                           | 8                           | 4      | 2                            | 2 | 4     | 2    | 5                                     | 9                                             | 8             | 2        | 3                                      | 1                          | 1        | 173   |